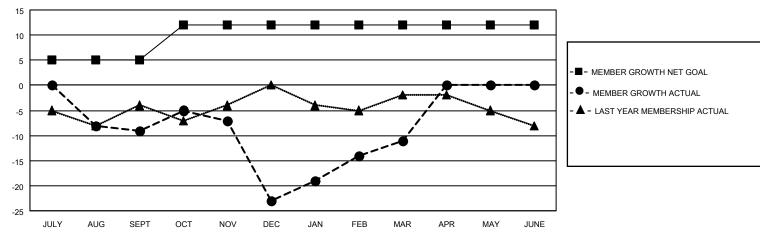

## District 40 S

| Clubs                 |               |           |               | Members               |                        |                         |                                                    |
|-----------------------|---------------|-----------|---------------|-----------------------|------------------------|-------------------------|----------------------------------------------------|
| RESULTS FOR 2022-2023 |               |           |               | RESULTS FOR 2022-2023 |                        |                         |                                                    |
| QUARTER               | NEW CLUB GOAL | NEW CLUBS | DROPPED CLUBS | QUARTER MEME          | BER GROWTH NET<br>GOAL | MEMBER GROWTH<br>ACTUAL | DROPPED<br>MEMBERS ACTUAL<br>(including transfers) |
| JULY/AUG/SEPT         | 0             | 0         | 0             | JULY/AUG/SEPT         | 5                      | 16                      | 24                                                 |
| OCT/NOV/DEC           | 0             | 0         | 0             | OCT/NOV/DEC           | 7                      | 14                      | 26                                                 |
| JAN/FEB/MAR           | 1             | 0         | 0             | JAN/FEB/MAR           | 0                      | 17                      | 5                                                  |
| APR/MAY/JUNE          | 1             | 0         | 0             | APR/MAY/JUNE          | 0                      | 0                       | 0                                                  |